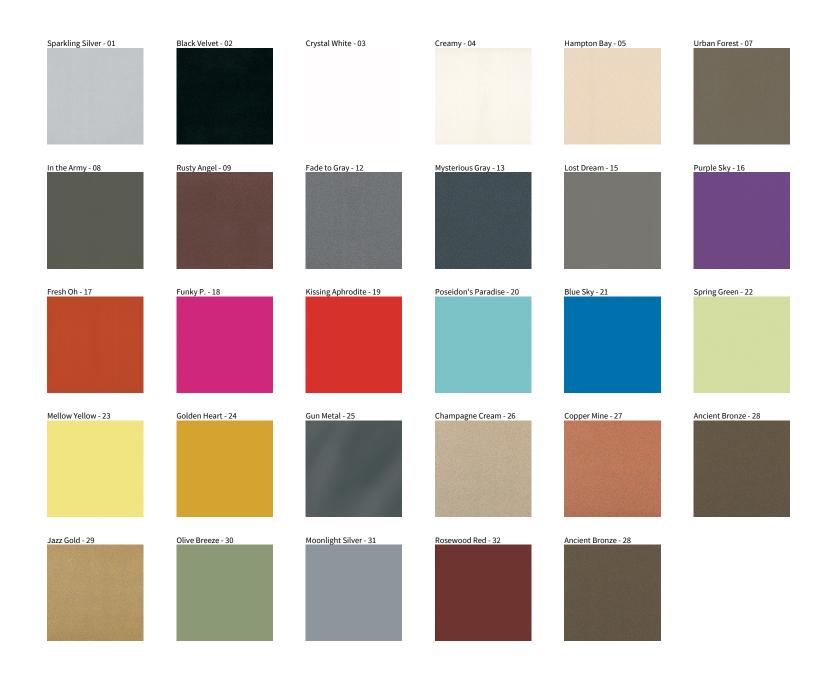

## **BIONIQ ROUND WALLWASH RECESSED**

COLOR FINISH CHART

| PROJECT  |  |
|----------|--|
| TYPE     |  |
| NOTES    |  |
| QUANTITY |  |
| DATE     |  |

**Digital:** Not all screens are calibrated the same, and therefore, colors will appear differently between screens. **Physical:** When texture is involved, there will be variations in color, character and tone within a product series and between product families.

**Gun Metal:** No Gun Metal finish is alike. It combines a mixture of transparent and black color particles which ensures a highly individual effect and no luminaire being identical. **Champagne Cream, Copper Mine, Ancient Bronze + Jazz Gold:** These finishes have slight fading from specific powder coating production. Each luminaire will slightly vary.